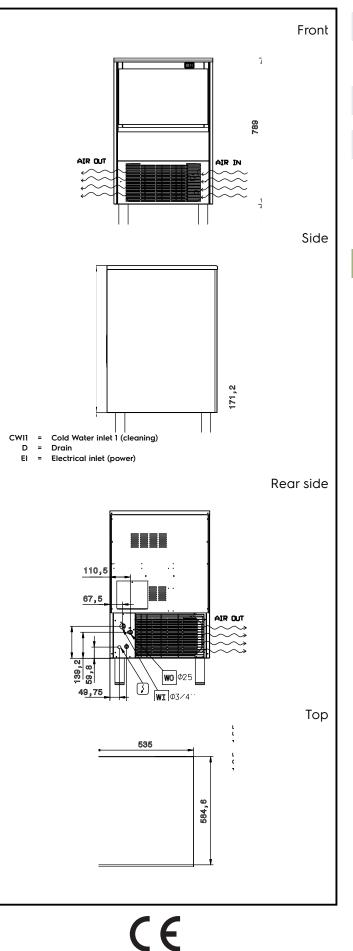

### Electric

| Supply voltage:<br>730328 (ICC55125SNP)<br>Electrical power max.:                                                                     | 220-240 V/1N ph/50 Hz<br>0.365 kW                                 |
|---------------------------------------------------------------------------------------------------------------------------------------|-------------------------------------------------------------------|
| Capacity:                                                                                                                             |                                                                   |
| Bin capacity:                                                                                                                         | 25 kg                                                             |
| Key Information:                                                                                                                      |                                                                   |
| External dimensions, Width:<br>External dimensions, Depth:<br>External dimensions, Height:<br>Net weight:<br>Output:<br>Kind of cube: | 535 mm<br>595 mm<br>894 mm<br>56 kg<br>62 kg/day<br>Ice Cube 40 g |
| Sustainability                                                                                                                        |                                                                   |
| Refrigerant type:<br>Refrigerant weight:<br>Water consumption:                                                                        | R290<br>95 g<br>5.9 lt/hr                                         |